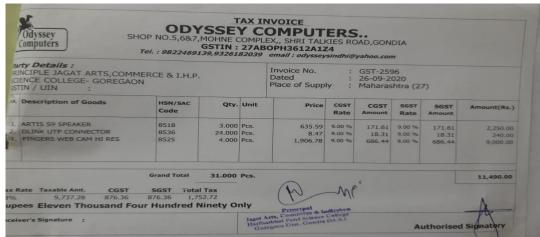

| nd Total 😍 | 2,850.0      |  |  |
| wo Thousand Eight                                                                                 | Hundred Fi                   | fty Onl | y                                                                                                         | (h)                                                 | -         | .//.       |          |            | X            |  |  |
| s's Signature                                                                                     |                              |         |                                                                                                           | pat Ares, Communitaritharbhai Pate<br>Goregaon Dist |           |            |          | Authorica  | od Signatory |  |  |















| INCIPLE JAGAT ARTS, COM<br>CIENCE COLLEGE- GOREGAC<br>STIN / UIN : | MERCE & LH.P.<br>ON |                |      | Invoice No.<br>Dated<br>Place of Suppl |              | GST-226<br>03-09-20<br>Maharasi | 20           | )               |                      |
|--------------------------------------------------------------------|---------------------|----------------|------|----------------------------------------|--------------|---------------------------------|--------------|-----------------|----------------------|
| IX. Description of Goods                                           | HSN/SAC<br>Code     | Qty.           | Unit | Price                                  | CGST<br>Rate | CGST<br>Amount                  | SGST<br>Rate | SGST<br>Amount  | Amount(Rs.)          |
| ARTIS S