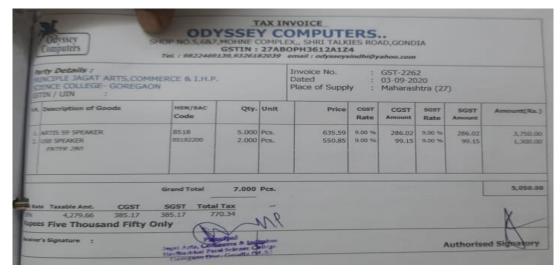

| nd Total 😍 | 2,850.0      |  |  |
| wo Thousand Eight                                                                                 | Hundred Fi                   | fty Onl | y                                                                                                         | (h)                                                 | -         | .//.       |          |            | X            |  |  |
| s's Signature                                                                                     |                              |         |                                                                                                           | pat Ares, Communitaritharbhai Pate<br>Goregaon Dist |           |            |          | Authorica  | od Signatory |  |  |















| INCIPLE JAGAT ARTS, COM<br>CIENCE COLLEGE- GOREGAC<br>STIN / UIN : | MERCE & LH.P.<br>ON |                |      | Invoice No.<br>Dated<br>Place of Suppl |              | GST-226<br>03-09-20<br>Maharasi | 20           | )               |                      |
|--------------------------------------------------------------------|---------------------|----------------|------|----------------------------------------|--------------|---------------------------------|--------------|-----------------|----------------------|
| IX. Description of Goods                                           | HSN/SAC<br>Code     | Qty.           | Unit | Price                                  | CGST<br>Rate | CGST<br>Amount                  | SGST<br>Rate | SGST<br>Amount  | Amount(Rs.)          |
| ARTIS