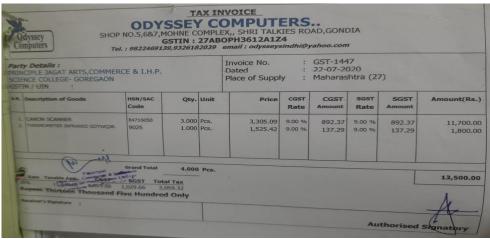

| Gran     | nd Total 😍 | 2,850.0      |  |  |
| wo Thousand Eight                                                                                 | Hundred Fi                   | fty Onl | y                                                                                                         | (h)                                                 | -         | .//.       |          |            | X            |  |  |
| s's Signature                                                                                     |                              |         |                                                                                                           | pat Ares, Communitaritharbhai Pate<br>Goregaon Dist |           |            |          | Authorica  | od Signatory |  |  |















| INCIPLE JAGAT ARTS, COM<br>CIENCE COLLEGE- GOREGAC<br>STIN / UIN : | MERCE & LH.P.<br>ON |                |      | Invoice No.<br>Dated<br>Place of Suppl |              | GST-226<br>03-09-20<br>Maharasi | 20           | )               |                      |
|--------------------------------------------------------------------|---------------------|----------------|------|----------------------------------------|--------------|---------------------------------|--------------|-----------------|----------------------|
| IX. Description of Goods                                           | HSN/SAC<br>Code     | Qty.           | Unit | Price                                  | CGST<br>Rate | CGST<br>Amount                  | SGST<br>Rate | SGST<br>Amount  | Amount(Rs.)          |